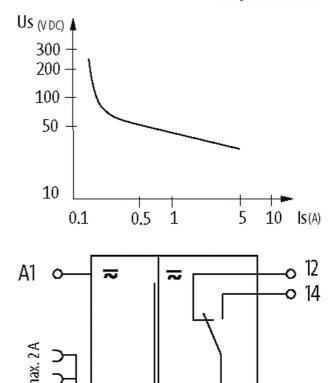

## Approvals

| Input                                |                                                   |
|--------------------------------------|---------------------------------------------------|
| Connection voltage - current         | 24 V DC (19.230 V DC) - 17 mA                     |
| LED display                          | LED (green)                                       |
| Output                               |                                                   |
| Switching voltage                    | max. 250 V AC/DC                                  |
| Switching current per output         | max. 6 A                                          |
| Min. load current                    | 100 mA (12 V DC)                                  |
| Power rating (voltage dependent)     | max. 1500 VA/120 W                                |
| Switching frequency                  | max. 10 Hz                                        |
| Contact material                     | Ag Sn O2                                          |
| Energize/release/contact bounce time | 10/15/1.5 ms                                      |
| Utilization category                 |                                                   |
| AC-12                                | 6 A (24/110/230 V AC)                             |
| AC-15                                | 3 A (24/110/230 V AC)                             |
| DC-13                                | 1 A (24 V DC); 0.2 A (110 V DC); 0.1 A (230 V DC) |
| General data                         |                                                   |
| Mech./ elect. life                   | 20 000 000 switching cycles/load dependent        |
| Test isolation voltage               | 4 kV; safe separation (EN 60947-1)                |
| Mounting method                      | DIN-rail mountable (EN 60715)                     |