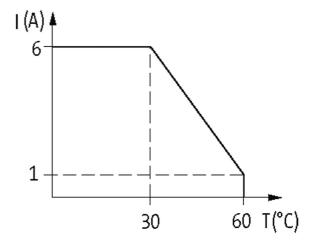

## Approvals

| Input                                |                                                   |
|--------------------------------------|---------------------------------------------------|
| Connection voltage - current         | 24 V DC (19.230 V DC) - 17 mA                     |
| LED display                          | LED (green)                                       |
| Output                               |                                                   |
| Switching voltage                    | max. 250 V AC/DC                                  |
| Switching current per output         | max. 6 A                                          |
| Min. load current                    | 100 mA (12 V DC)                                  |
| Power rating (voltage dependent)     | max. 1500 VA/120 W                                |
| Switching frequency                  | max. 10 Hz                                        |
| Contact material                     | Ag Sn O2                                          |
| Energize/release/contact bounce time | 10/15/1.5 ms                                      |
| Utilization category                 |                                                   |
| AC-12                                | 6 A (24/110/230 V AC)                             |
| AC-15                                | 3 A (24/110/230 V AC)                             |
| DC-13                                | 1 A (24 V DC); 0.2 A (110 V DC); 0.1 A (230 V DC) |
| General data                         |                                                   |
| Mech./ elect. life                   | 20 000 000 switching cycles/load dependent        |
| Test isolation voltage               | 4 kV; safe separation (EN 60947-1)                |
| Mounting method                      | DIN-rail mountable (EN 60715)                     |