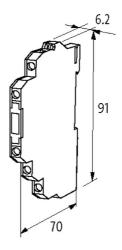

## stay connected

| Temperature range     | -25+60 °C     |  |
|-----------------------|---------------|--|
| Dimensions H×W×D      | 91×6.2×70 mm  |  |
| Commercial data       |               |  |
| country of origin     | CZ            |  |
| customs tariff number | 85364900      |  |
| EAN                   | 4048879027304 |  |
| eClass                | 27371001      |  |
| Packaging unit        | 1             |  |